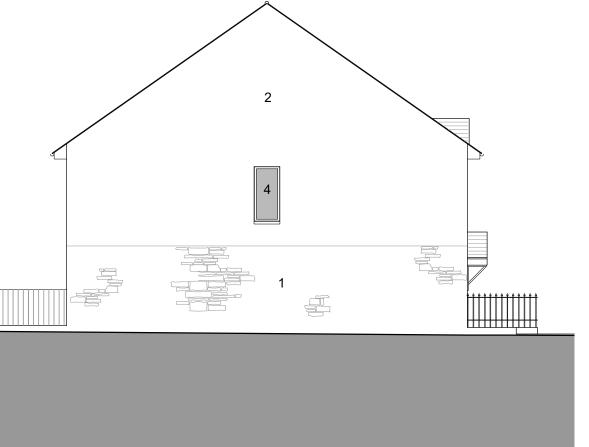

MATERIALS:

1. WALLS: BATH STONE 2. WALLS: RENDER 3. ROOF: PLAIN TILES 4. WINDOWS IN RAL 9010

> 105 WEST ARCHITECTS Ltd 107 Lower Redland Road Redland Bristol BS6 6SW

Responsibility is not accepted for errors made by others scaling from this drawing. All construction information should be taken from

figured dimensions only.

T 0117 3737596

105WESTARCHITECTS E info@105west.co.uk

**Mount Pleasant** 

Proposed North & South Elevations

1679(L)25

1:100 EN 30.09.19

Proposed First Floor Plan 1:100