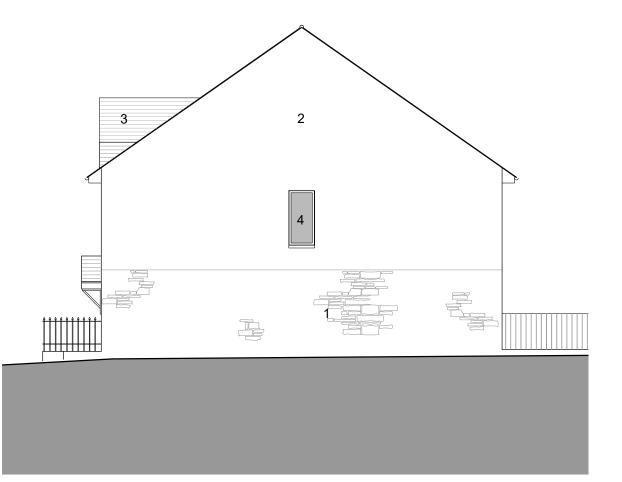

MATERIALS:

1. WALLS: BATH STONE 2. WALLS: RENDER 3. ROOF: PLAIN TILES 4. WINDOWS IN RAL 9010

> 105 WEST ARCHITECTS Ltd 107 Lower Redland Road Redland Bristol BS6 6SW

Responsibility is not accepted for errors made by others scaling from this drawing. All construction information should be taken from

figured dimensions only.

T 0117 3737596

105WESTARCHITECTS E info@105west.co.uk

**Mount Pleasant** 

Proposed North & South Elevations

1679(L)25

1:100 EN 30.09.19

Proposed First Floor Plan 1:100