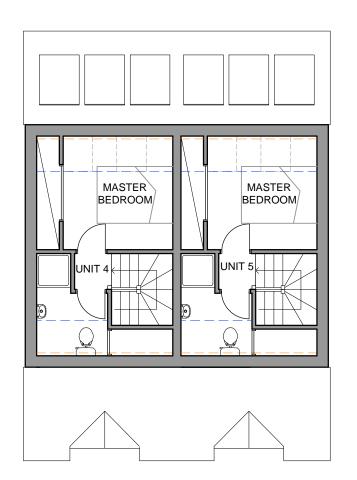

figured dimensions only.

T 0117 3737596

105WESTARCHITECTS E info@105west.co.uk

**Mount Pleasant** 

Proposed North & South Elevations

1679(L)25

1:100 EN 30.09.19

Proposed First Floor Plan 1:100

| J   | Staircase amended in Units 1&5                 | 27.02.20 |
|-----|------------------------------------------------|----------|
| 1   | Bedroom 1 window amended                       | 05.02.20 |
| Н   | Depth of Bedroom 1 reduced and ensuite removed | 04.02.20 |
| G   | Staircase amended in Units 1&5                 | 13.01.20 |
| -   | ISSUED FOR PLANNING                            | 16.10.19 |
| F   | Window in Bedroom 1 replaced by Juliet balcony | 14.10.19 |
| Е   | Gables removed and side window added           | 30.09.19 |
| D   | All units reduced by 300mm to the rear         | 23.09.19 |
| С   | Ensuite added and windows relocated            | 08.08.19 |
| В   | Windows added                                  | 06.08.19 |
| Α   | Built-in wardrobes added                       | 31.07.19 |
| REV | Note                                           | Date     |

105 WEST ARCHITECTS Ltd 107 Lower Redland Road Redland Bristol BS6 6SW

Project

**Mount Pleasant** 

Drawing Title

Proposed First Floor Plan

1679(L)22

Scale @A3 drawn by Date

Rev