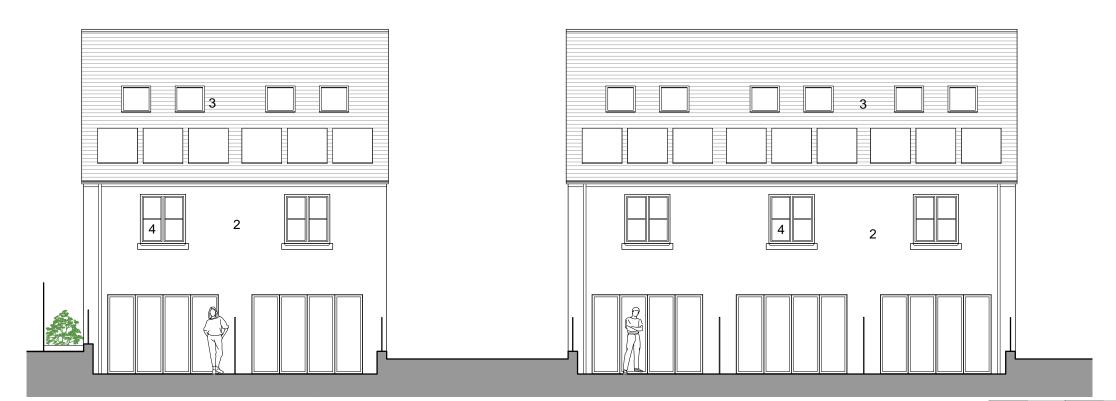

## MATERIALS:

1. WALLS: BATH STONE
2. WALLS: RENDER
3. ROOF: PLAIN TILES
4. WINDOWS IN RAL 9010

| K | Solar photovoltaic panels added                                                                                | 07.04.20 |
|---|----------------------------------------------------------------------------------------------------------------|----------|
| J | Roofs amended                                                                                                  | 27.02.20 |
| I | Roofs amended                                                                                                  | 18.02.20 |
| Н | Rear windows amended                                                                                           | 05.02.20 |
| G | Roofs amended                                                                                                  | 13.01.20 |
| F | Front elevation amended                                                                                        | 19.12.19 |
| - | ISSUED FOR PLANNING                                                                                            | 16.10.19 |
| Е | Canopies and Juliet balconies added                                                                            | 14.10.19 |
| D | Gables removed and ridge height amended                                                                        | 30.09.19 |
| С | North front gable and rear gables removed                                                                      | 23.09.19 |
| В | Elevations amended and materials added                                                                         | 29.08.19 |
| А | Single side gable replaced by<br>triple front gable, ridge height<br>dropped by 400mm and<br>windows relocated | 08.08.19 |

Project Mount Pleasant

Drawing Title

REV Note

Proposed West & East Elevations

Date

Drawing No.

1679(L)24

Scale @A3 drawn by