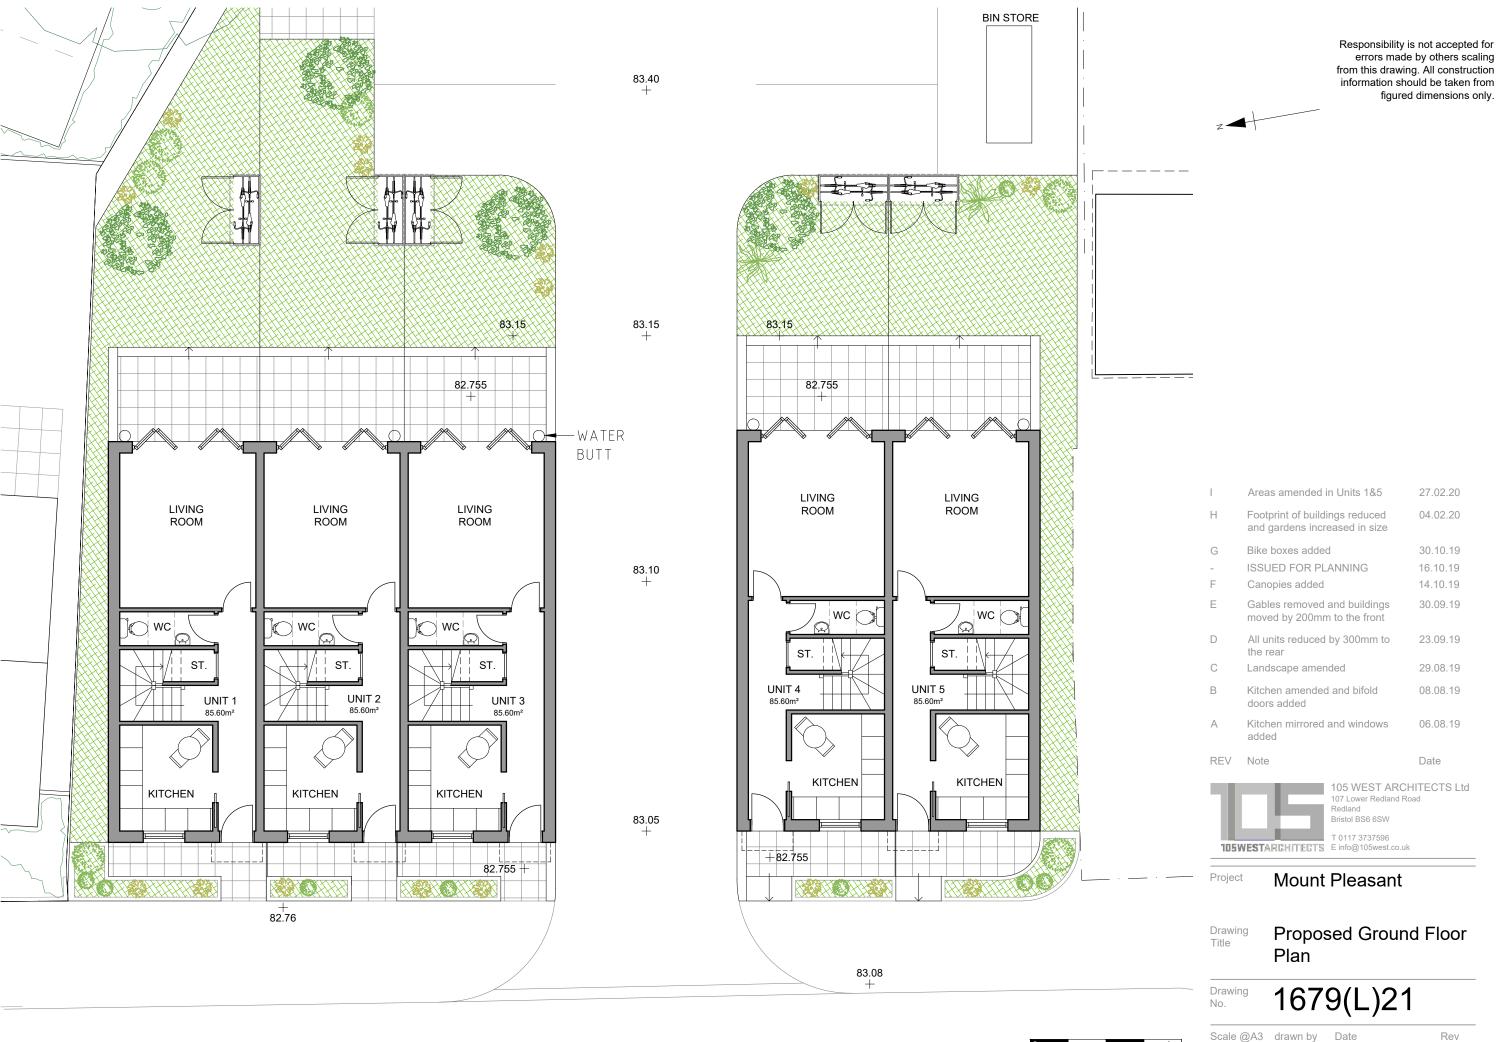

Responsibility is not accepted for errors made by others scaling from this drawing. All construction information should be taken from figured dimensions only.

REV Note Date

Project Mount Pleasant

Drawing Location Plan

MATERIALS:

1. WALLS: BATH STONE 2. WALLS: RENDER 3. ROOF: PLAIN TILES 4. WINDOWS IN RAL 9010

> 105 WEST ARCHITECTS Ltd 107 Lower Redland Road Redland Bristol BS6 6SW

Responsibility is not accepted for errors made by others scaling from this drawing. All construction information should be taken from

figured dimensions only.

T 0117 3737596

105WESTARCHITECTS E info@105west.co.uk

**Mount Pleasant** 

Proposed North & South Elevations

1679(L)25

1:100 EN 30.09.19

Proposed First Floor Plan 1:100