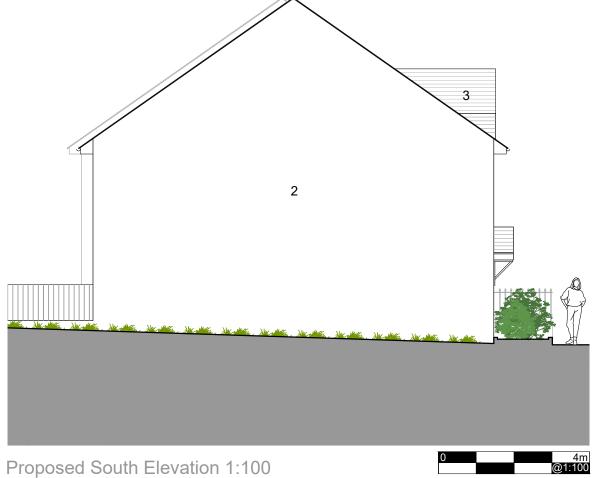

Proposed North Elevation 1:100 No 3

Proposed North Elevation 1:100

Proposed South Elevation 1:100 No 4

No 6

| F   | Roofs amended                                | 27.02.20 |
|-----|----------------------------------------------|----------|
| Е   | Roofs amended                                | 18.02.20 |
| D   | Buildings moved forward and reduced in depth | 04.02.20 |
| С   | Roofs amended                                | 13.01.20 |
| В   | Dormer windows removed and gable added       | 19.12.19 |
| -   | ISSUED FOR PLANNING                          | 16.10.19 |
| Α   | Canopies added                               | 14.10.19 |
| REV | Note                                         | Date     |