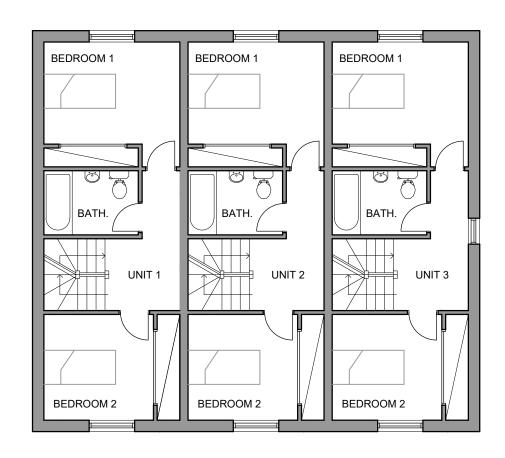

Prawing No. 1679(L)00

Scale @A4 drawn by

e

Rev

1:1250 EN

07/10/19

/

Proposed Second Floor Plan 1:100

| J   | Solar photovoltaic panels added                                                  | 07.04.20                                                                                                                                                                                                                                                                                                                        |
|-----|----------------------------------------------------------------------------------|---------------------------------------------------------------------------------------------------------------------------------------------------------------------------------------------------------------------------------------------------------------------------------------------------------------------------------|
|     | Units 1 & 5 amended                                                              | 27.02.20                                                                                                                                                                                                                                                                                                                        |
| Н   | Buildings reduced in depth                                                       | 04.02.20                                                                                                                                                                                                                                                                                                                        |
| G   | Top floor removed in Units 1&5. Skylights added in Units 2, 3 and 4.             | 13.01.20                                                                                                                                                                                                                                                                                                                        |
| F   | Dormer windows removed                                                           | 19.12.19                                                                                                                                                                                                                                                                                                                        |
| -   | ISSUED FOR PLANNING                                                              | 16.10.19                                                                                                                                                                                                                                                                                                                        |
| Е   | Gables removed                                                                   | 30.09.19                                                                                                                                                                                                                                                                                                                        |
| D   | Type A removed and replaced by Type C and all units reduced by 300mm to the rear | 23.09.19                                                                                                                                                                                                                                                                                                                        |
| С   | Layout amended                                                                   | 29.08.19                                                                                                                                                                                                                                                                                                                        |
| В   | Layout amended                                                                   | 08.08.19                                                                                                                                                                                                                                                                                                                        |
| Α   | Layout amended                                                                   | 06.08.19                                                                                                                                                                                                                                                                                                                        |
| REV | Note                                                                             | Date                                                                                                                                                                                                                                                                                                                            |
|     | I<br>H<br>G<br>F<br>-<br>E<br>D                                                  | I Units 1 & 5 amended H Buildings reduced in depth G Top floor removed in Units 1&5. Skylights added in Units 2, 3 and 4. F Dormer windows removed - ISSUED FOR PLANNING E Gables removed D Type A removed and replaced by Type C and all units reduced by 300mm to the rear C Layout amended B Layout amended A Layout amended |

105 WEST ARCHITECTS Ltd

Mount Pleasant Project

Drawing

Proposed Second Floor . Plan

Drawing No.

1679(L)23

1:100 EN

15.07.19