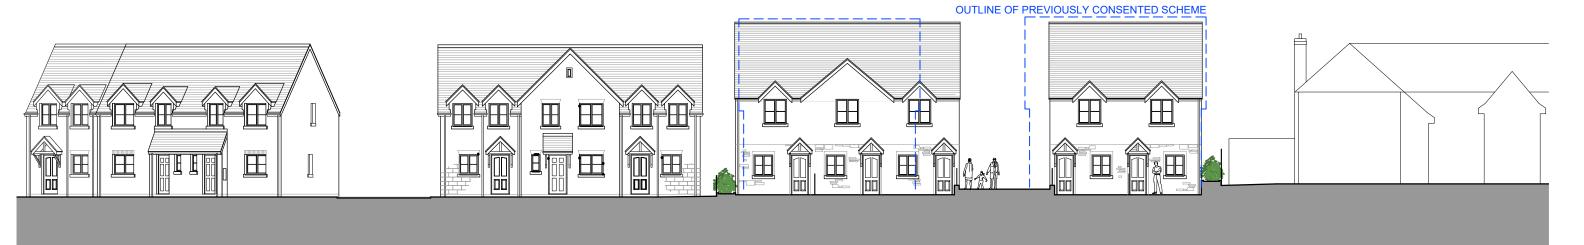

Ε

Proposed Street Scene 1:200

Proposed elevation amended

adjusted to topographical survey

ISSUED FOR PLANNING

Approved South building

19.12.19

16.10.19

14.10.19

|                        |              | scl              | neme added  |                                                                        |      |
|------------------------|--------------|------------------|-------------|------------------------------------------------------------------------|------|
|                        |              | REV No           | te          |                                                                        | Date |
| 0                      | 8m<br>@1:200 | т                | Б           | 105 WEST ARCHI<br>107 Lower Redland Road<br>Redland<br>Bristol BS6 6SW |      |
|                        |              | 105WES           | TARCHITECTS | T 0117 3737596<br>E info@105west.co.uk                                 |      |
|                        |              | Project          | Moun        | t Pleasant                                                             |      |
|                        |              | Drawing<br>Title | •           | sed Street S<br>viously Cons<br>ne                                     |      |
|                        |              | Drawing<br>No.   | 167         | 9(L)26                                                                 |      |
| Proposed roofs amended | 27.02.20     |                  |             |                                                                        |      |
| Proposed roofs amended | 18.02.20     | Scale @A3        | 3 drawn by  | Date                                                                   | Rev  |
| Proposed roofs amended | 13.01.20     | 1:200            | EN          | 07.10.19                                                               | F    |