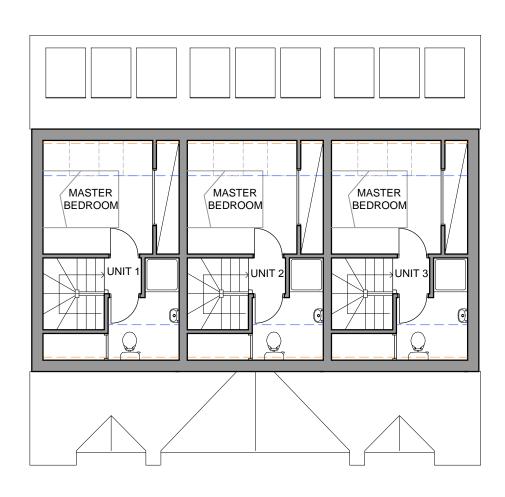

figured dimensions only.

T 0117 3737596

105WESTARCHITECTS E info@105west.co.uk

**Mount Pleasant** 

Proposed North & South Elevations

1679(L)25

1:100 EN 30.09.19

Proposed First Floor Plan 1:100

| J   | Staircase amended in Units 1&5                 | 27.02.20 |
|-----|------------------------------------------------|----------|
| 1   | Bedroom 1 window amended                       | 05.02.20 |
| Н   | Depth of Bedroom 1 reduced and ensuite removed | 04.02.20 |
| G   | Staircase amended in Units 1&5                 | 13.01.20 |
| -   | ISSUED FOR PLANNING                            | 16.10.19 |
| F   | Window in Bedroom 1 replaced by Juliet balcony | 14.10.19 |
| Е   | Gables removed and side window added           | 30.09.19 |
| D   | All units reduced by 300mm to the rear         | 23.09.19 |
| С   | Ensuite added and windows relocated            | 08.08.19 |
| В   | Windows added                                  | 06.08.19 |
| Α   | Built-in wardrobes added                       | 31.07.19 |
| REV | Note                                           | Date     |

105 WEST ARCHITECTS Ltd 107 Lower Redland Road Redland Bristol BS6 6SW

Project

**Mount Pleasant** 

Drawing Title

Proposed First Floor Plan

1679(L)22

Scale @A3 drawn by Date

Rev